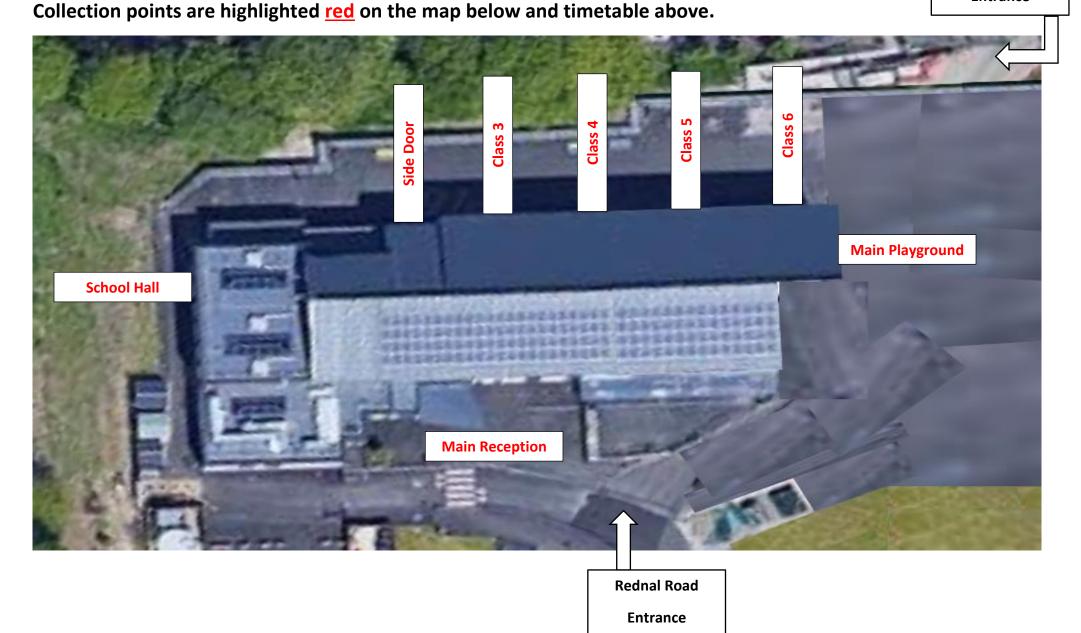

## **Collection Map**

Please see the extra-curricular timetable above so you know where to collect your children from

Wakeford Road Entrance